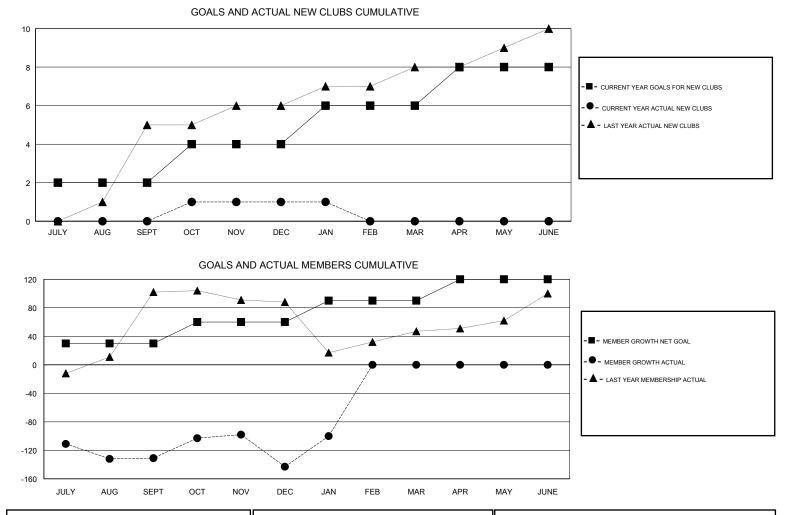

## BASSEY EDEM GMT:

| GMT: BASSEY   | ÉDEM          |             | LOCATION NIGERIA |                       |                           |                         | GMT CA                                             |  |
|---------------|---------------|-------------|------------------|-----------------------|---------------------------|-------------------------|----------------------------------------------------|--|
|               | Club          | s           |                  | Members               |                           |                         |                                                    |  |
|               | RESULTS FOR   | R 2017-2018 |                  | RESULTS FOR 2017-2018 |                           |                         |                                                    |  |
| QUARTER       | NEW CLUB GOAL | NEW CLUBS   | DROPPED CLUBS    | QUARTER               | MEMBER GROWTH NET<br>GOAL | MEMBER GROWTH<br>ACTUAL | DROPPED<br>MEMBERS ACTUAL<br>(including transfers) |  |
| JULY/AUG/SEPT | 2             | 0           | 1                | JULY/AUG/SEPT         | 30                        | 38                      | 163                                                |  |
| OCT/NOV/DEC   | 2             | 1           | 2                | OCT/NOV/DEC           | 30                        | 125                     | 128                                                |  |
| JAN/FEB/MAR   | 2             | 0           | 0                | JAN/FEB/MAR           | 30                        | 78                      | 31                                                 |  |
| APR/MAY/JUNE  | 2             | 0           | 0                | APR/MAY/JUNE          | 30                        | 0                       | 0                                                  |  |